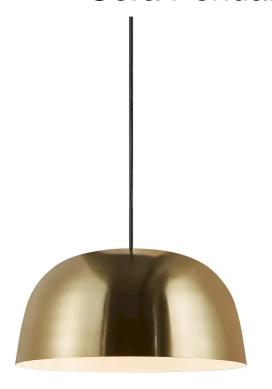

# Cera Pendant Brass 1xGU27

## **Product short description:**

The luminaire is sold without a bulb.

Brass is becoming increasingly fashionable in all areas, including lighting, and complements the minimalist Nordic style in the most beautiful way. Cera is an all-brass series that brings warmth, cosiness and exclusivity to light-filled interior design. The rounded shape of the lampshade combined with the rigour of the structure creates a beautiful visual effect.

The Cera suspension lamp emits a friendly downward light and is ideal above the dining table, kitchen island or coffee table.