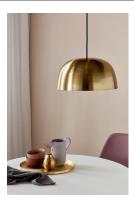

## **Product short description:**

The luminaire is sold without a bulb.

Brass is becoming increasingly fashionable in all areas, including lighting, and complements the minimalist Nordic style in the most beautiful way. Cera is an all-brass series that brings warmth, cosiness and exclusivity to light-filled interior design. The rounded shape of the lampshade combined with the rigour of the structure creates a beautiful visual effect.

The Cera suspension lamp emits a friendly downward light and is ideal above the dining table, kitchen island or coffee table.