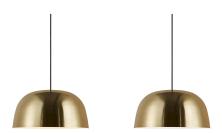

## **Product short description:**

The luminaire is sold without a bulb.

Brass is becoming increasingly fashionable in all areas, including lighting, and complements the minimalist Nordic style in the most beautiful way. Cera is an all-brass series that brings warmth, cosiness and exclusivity to light-filled interior design. The rounded shape of the lampshade combined with the rigour of the structure creates a beautiful visual effect.

The Cera suspension lamp emits a friendly downward light and is ideal above the dining table, kitchen island or coffee table.