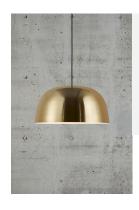

## **Product short description:**

The luminaire is sold without a bulb.

Brass is becoming increasingly fashionable in all areas, including lighting, and complements the minimalist Nordic style in the most beautiful way. Cera is an all-brass series that brings warmth, cosiness and exclusivity to light-filled interior design. The rounded shape of the lampshade combined with the rigour of the structure creates a beautiful visual effect.

The Cera suspension lamp emits a friendly downward light and is ideal above the dining table, kitchen island or coffee table.