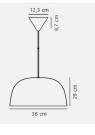

# Cera Pendant Brass 1xGU27



## **Product price:**

€85.72 tax included

#### **Product codes:**

Reference: 2010203035 EAN13: 5704924001314

UPC: -

## **Product short description:**

The luminaire is sold without a bulb.

Brass is becoming increasingly fashionable in all areas, including lighting, and complements the minimalist Nordic style in the most beautiful way. Cera is an all-brass series that brings warmth, cosiness and exclusivity to light-filled interior design. The rounded shape of the lampshade combined with the rigour of the structure creates a beautiful visual effect.

The Cera suspension lamp emits a friendly downward light and is ideal above the dining table, kitchen island or coffee table.

### **Product gallery:**