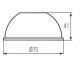

## Product short description:

- ACORD 30w floodlight accessory
- Angle aperture: 30
- Dimensions (Ø x L): Ø 75 x 41 mm

Kanlux ACORD ATL 1 are luminaires designed for mounting on three-phase rails and can be adapted to specific requirements. It is possible to choose between a white or black finish, two electrical wattages (20W and 30W), colour temperature and light diffusion angle (as standard 60?, but it is possible to opt for a reflector for a diffusion angle of 15? or 36?) depending on whether you wish to illuminate a general surface or highlight a particular detail. Kanlux ACORD ATL 1 has a life of 50,000 hours with a 5-year guarantee. Fitted with components from recognised brands (LED COB and power supply), combined with a high level of colour rendering (CRI>90) and low glare (UGR