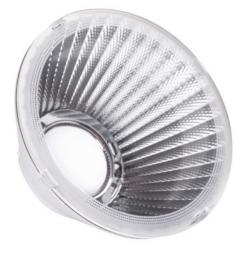

## Accessory for ACORD 30w 36° floodlight system

Product price:

## Product short description:

- ACORD 30w floodlight accessory
- Angle aperture: 30
- Dimensions (Ø x L): Ø 75 x 41 mm

Kanlux ACORD ATL 1 are luminaires designed for mounting on three-phase rails and can be adapted to specific requirements. It is possible to choose between a white or black finish, two electrical wattages (20W and 30W), colour temperature and light diffusion angle (as standard 60?, but it is possible to opt for a reflector for a diffusion angle of 15? or 36?) depending on whether you wish to illuminate a general surface or highlight a particular detail. Kanlux ACORD ATL 1 has a life of 50,000 hours with a 5-year guarantee. Fitted with components from recognised brands (LED COB and power supply), combined with a high level of colour rendering (CRI>90) and low glare (UGR