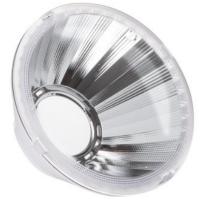

## Accessory for ACORD 18w 15° floodlight system

**Product price:** 

## Product short description:

- ACORD 18w floodlight accessory
- Angle aperture: 15
- Dimensions (Ø x L): Ø 63 x 40 mm

Kanlux ACORD ATL 1 are luminaires designed for mounting on three-phase rails and can be adapted to specific requirements. It is possible to choose between a white or black finish, two electrical powers (20W and 30W), the colour temperature and the light diffusion angle (as standard 60?, but it is possible to opt for a reflector for a diffusion angle of 15? or 36?) depending on whether you wish to light a general surface or highlight a particular detail. Kanlux ACORD ATL 1 has a life of 50,000 hours with a 5-year guarantee. Fitted with components from recognised brands (LED COB and power supply), combined with a high level of colour rendering (CRI>90) and low glare (UGR