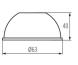

## Product short description:

- ACORD 18w floodlight accessory
- Angle aperture: 15
- Dimensions (Ø x L): Ø 63 x 40 mm

Kanlux ACORD ATL 1 are luminaires designed for mounting on three-phase rails and can be adapted to specific requirements. It is possible to choose between a white or black finish, two electrical powers (20W and 30W), the colour temperature and the light diffusion angle (as standard 60?, but it is possible to opt for a reflector for a diffusion angle of 15? or 36?) depending on whether you wish to light a general surface or highlight a particular detail. Kanlux ACORD ATL 1 has a life of 50,000 hours with a 5-year guarantee. Fitted with components from recognised brands (LED COB and power supply), combined with a high level of colour rendering (CRI>90) and low glare (UGR