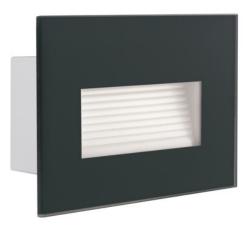

## GLASI 3W graphite 105 x 82 mm 4000K IP44 recessed luminaire

**Product price:** 

€15.37 tax included

kanlux GLASI LED is a classic range of wall lighting in three colours (black, graphite and white), designed to illuminate walls, façades and staircases in both public and private spaces.

**Product gallery:** 