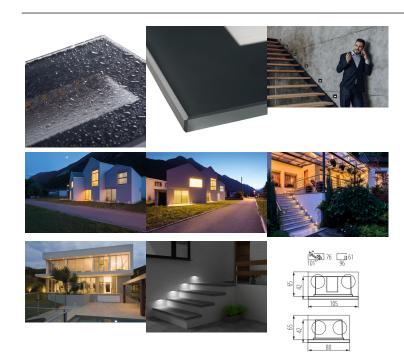

kanlux GLASI LED is a classic range of wall lighting in three colours (black, graphite and white), designed to illuminate walls, façades and staircases in both public and private spaces.

**Product gallery:** 