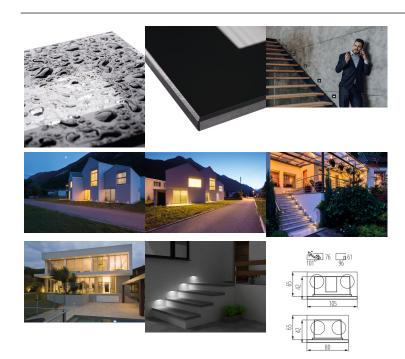

kanlux GLASI LED is a classic range of wall lighting in three colours (black, graphite and white), designed to illuminate walls, façades and staircases in both public and private spaces.

**Product gallery:** 