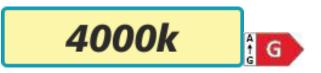

## **Product codes:**

Reference: 33694 EAN13: 5905339336941 UPC: -

Product short description:

| Power             | Temperature                   | Lumens        |
|-------------------|-------------------------------|---------------|
| 3W                | 4000K                         | 140           |
| Angle             | Voltage                       | IP protection |
| 120°              | 230V                          | 44            |
| Hole diameter     | Dimensions:                   |               |
| image description | (L x W x H): 105 x 80 x 42 mm |               |