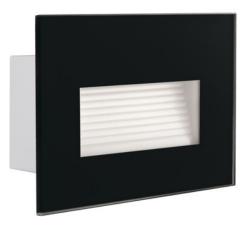

## GLASI 3W black recessed luminaire 105 x 82 mm 4000K IP44

**Product price:** 

€15.37 tax included

## **Product codes:**

Reference: 33694 EAN13: 5905339336941 UPC: -

Product short description:

| Power             | Temperature                   | Lumens        |
|-------------------|-------------------------------|---------------|
| 3W                | 4000K                         | 140           |
| Angle             | Voltage                       | IP protection |
| 120°              | 230V                          | 44            |
| Hole diameter     | Dimensions:                   |               |
| image description | (L x W x H): 105 x 80 x 42 mm |               |