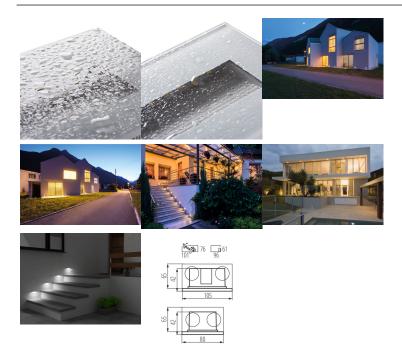

kanlux GLASI LED is a classic range of wall lighting in three colours (black, graphite and white), designed to illuminate walls, façades and staircases in both public and private spaces.

# **Product gallery:**