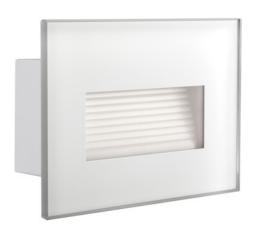

# GLASI 3W white 105 x 82 mm 4000K IP44 recessed luminaire

kanlux GLASI LED is a classic range of wall lighting in three colours (black, graphite and white), designed to illuminate walls, façades and staircases in both public and private spaces.