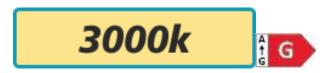

# **Product short description:**

| Power             | Temperature                   | Lumens        |
|-------------------|-------------------------------|---------------|
| 3W                | 3000K                         | 130           |
| Angle             | Voltage                       | IP protection |
| 120°              | 230V                          | 44            |
| Hole diameter     | Dimensions:                   |               |
| image description | (L x W x H): 105 x 80 x 42 mm |               |