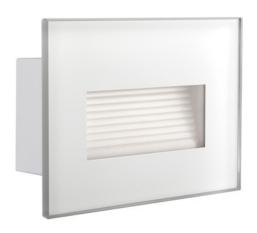

# GLASI 3W white 105 x 82 mm 3000K IP44 recessed luminaire

# **Product short description:**

| Power             | Temperature                   | Lumens        |
|-------------------|-------------------------------|---------------|
| 3W                | 3000K                         | 130           |
| Angle             | Voltage                       | IP protection |
| 120°              | 230V                          | 44            |
| Hole diameter     | Dimensions:                   |               |
| image description | (L x W x H): 105 x 80 x 42 mm |               |

kanlux GLASI LED is a classic range of wall lighting in three colours (black, graphite and white), designed to illuminate walls, façades and staircases in both public and private spaces.