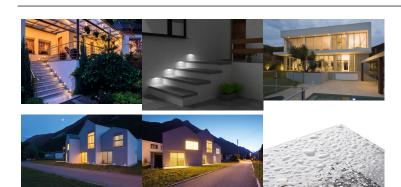

kanlux GLASI LED is a classic range of wall lighting in three colours (black, graphite and white), designed to illuminate walls, façades and staircases in both public and private spaces.