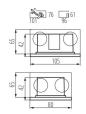

# **Product short description:**

| Power             | Temperature                   | Lumens        |
|-------------------|-------------------------------|---------------|
| 3W                | 3000K                         | 130           |
| Angle             | Voltage                       | IP protection |
| 120°              | 230V                          | 44            |
| Hole diameter     | Dimensions:                   |               |
| image description | (L x W x H): 105 x 80 x 42 mm |               |