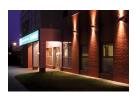

## **Product short description:**

The luminaire is sold without a bulb.

| Detector | Dimensions:     |
|----------|-----------------|
| No       | See description |

Kanlux ZEW luminaires are ideal for lighting the façades of buildings of all styles. Thanks to their direct and indirect luminous flux, they create decorative effects on facades. The high IP44 tightness level means that these luminaires can be installed in areas exposed to the elements.