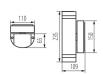

## **Product short description:**

The luminaire is sold without a bulb.

| Detector | Dimensions:     |
|----------|-----------------|
| No       | See description |

Kanlux ZEW luminaires are ideal for lighting the façades of buildings of all styles. Thanks to their direct and indirect luminous flux, they create decorative effects on facades. The high IP44 tightness level means that these luminaires can be installed in areas exposed to the elements.