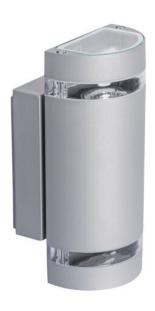

# ZEW wall light 2xGU10 grey IP44

## **Product short description:**

The luminaire is sold without a bulb.

| Detector | Dimensions:     |
|----------|-----------------|
| No       | See description |

Kanlux ZEW luminaires are ideal for lighting the façades of buildings of all styles. Thanks to their direct and indirect luminous flux, they create decorative effects on facades. The high IP44 tightness level means that these luminaires can be installed in areas exposed to the elements.