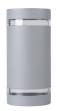

# ZEW wall light 2xGU10 grey IP44

## **Product short description:**

The luminaire is sold without a bulb.

| Detector | Dimensions:     |
|----------|-----------------|
| No       | See description |

Kanlux ZEW luminaires are ideal for lighting the façades of buildings of all styles. Thanks to their direct and indirect luminous flux, they create decorative effects on facades. The high IP44 tightness level means that these luminaires can be installed in areas exposed to the elements.