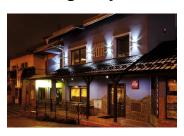

## **Product short description:**

The luminaire is sold without a bulb.

| Detector | Dimensions:     |
|----------|-----------------|
| No       | See description |

Kanlux ZEW luminaires are ideal for lighting the façades of buildings of all styles. Thanks to their direct and indirect luminous flux, they create decorative effects on facades. The high IP44 tightness level means that these luminaires can be installed in areas exposed to the elements.