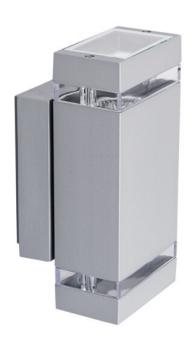

# ZEW wall light 2xGU10 grey IP44

## **Product short description:**

The luminaire is sold without a bulb.

| Detector | Dimensions:     |
|----------|-----------------|
| No       | See description |

Kanlux ZEW luminaires are ideal for lighting the façades of buildings of all styles. Thanks to their direct and indirect luminous flux, they create decorative effects on facades. The high IP44 tightness level means that these luminaires can be installed in areas exposed to the elements.