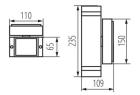

## **Product short description:**

The luminaire is sold without a bulb.

| Detector | Dimensions:     |
|----------|-----------------|
| No       | See description |

Kanlux ZEW luminaires are ideal for lighting the façades of buildings of all styles. Thanks to their direct and indirect luminous flux, they create decorative effects on facades. The high IP44 tightness level means that these luminaires can be installed in areas exposed to the elements.