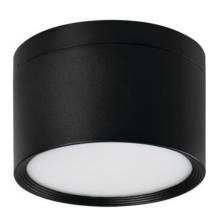

# Surface-mounted LED ceiling light TIBERI black Ø170 mm IP54 30w 4000k

## **Product short description:**

| Power | Temperature | Lumens        |
|-------|-------------|---------------|
| 30W   | 4000K       | 3000          |
| Angle | Voltage     | IP protection |
| 115°  | 230V        | 54            |

Kanlux TIBERI PRO NT is a family of surface-mounted downlights. They are available in two wattages (20W and 30W) and two colours (black and white) while retaining the same size. The main features of the Kanlux TIBERI PRO luminaire are its high level of waterproofing (IP54) and its high colour rendering index (Ra>90), as well as its ease of installation. The Kanlux TIBERI PRO NT luminaire features high-quality components backed by a 5-year guarantee.