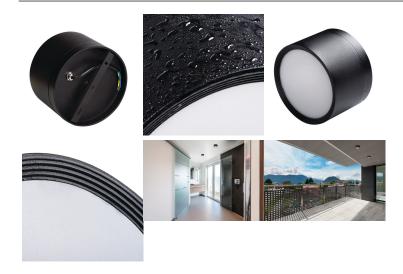

Kanlux TIBERI PRO NT is a family of surface-mounted downlights. They are available in two wattages (20W and 30W) and two colours (black and white) while retaining the same size. The main features of the Kanlux TIBERI PRO luminaire are its high level of waterproofing (IP54) and its high colour rendering index (Ra>90), as well as its ease of installation. The Kanlux TIBERI PRO NT luminaire features high-quality components backed by a 5-year guarantee.