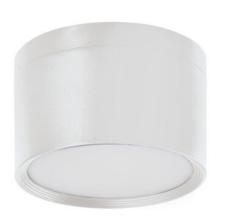

# Surface-mounted LED ceiling light TIBERI white Ø170 mm IP54 30w 4000k

Kanlux TIBERI PRO NT is a family of surface-mounted downlights. They are available in two wattages (20W and 30W) and two colours (black and white) while retaining the same size. The main features of the Kanlux TIBERI PRO luminaire are its high level of waterproofing (IP54) and its high colour rendering index (Ra>90), as well as its ease of installation. The Kanlux TIBERI PRO NT luminaire features high-quality components backed by a 5-year guarantee.