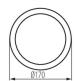

35678

EAN13: 5905339356789

UPC: -

## **Product short description:**



| Power | Temperature | Lumens        |
|-------|-------------|---------------|
| 30W   | 4000K       | 3000          |
| Angle | Voltage     | IP protection |
| 115°  | 230V        | 54            |
|       |             |               |

Kanlux TIBERI PRO NT is a family of surface-mounted downlights. They are available in two wattages (20W and 30W) and two colours (black and white) while retaining the same size. The main features of the Kanlux TIBERI PRO luminaire are its high level of waterproofing (IP54) and its high colour rendering index (Ra>90), as well as its ease of installation. The Kanlux TIBERI PRO NT luminaire features high-quality components backed by a 5-year guarantee.

### **Product gallery:**