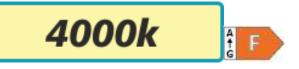

## **Product short description:**

| Power | Temperature | Lumens        |
|-------|-------------|---------------|
| 30W   | 4000K       | 3000          |
| Angle | Voltage     | IP protection |
| 115°  | 230V        | 54            |
|       |             |               |