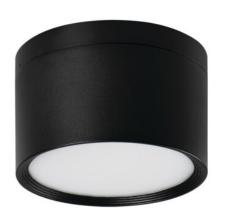

# Surface-mounted LED ceiling light TIBERI black Ø170 mm IP54 20w 4000k

## **Product short description:**

| Power | Temperature | Lumens        |
|-------|-------------|---------------|
| 20W   | 4000K       | 2200          |
| Angle | Voltage     | IP protection |
|       | 230V        | 54            |
|       |             |               |

Kanlux TIBERI PRO NT is a family of surface-mounted downlights. They are available in two wattages (20W and 30W) and two colours (black and white) while retaining the same size. The main features of the Kanlux TIBERI PRO luminaire are its high level of waterproofing (IP54) and its high colour rendering index (Ra>90), as well as its ease of installation. The Kanlux TIBERI PRO NT luminaire features high-quality components backed by a 5-year guarantee.