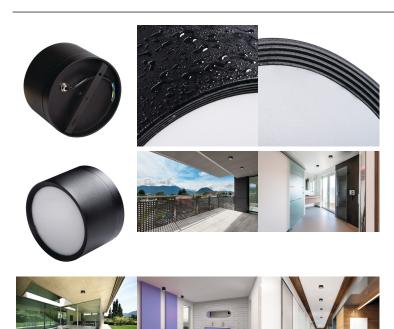

Kanlux TIBERI PRO NT is a family of surface-mounted downlights. They are available in two wattages (20W and 30W) and two colours (black and white) while retaining the same size. The main features of the Kanlux TIBERI PRO luminaire are its high level of waterproofing (IP54) and its high colour rendering index (Ra>90), as well as its ease of installation. The Kanlux TIBERI PRO NT luminaire features high-quality components backed by a 5-year guarantee.

### **Product gallery:**