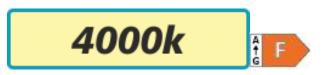

## **Product codes:**

Reference: 35676 EAN13: 5905339356765 UPC: -

Product short description:

| Power | Lumens | Voltage | Angle | Dimmable |
|-------|--------|---------|-------|----------|
| 20W   | 2200   | 230V    | 115°  | No       |
|       |        |         |       |          |