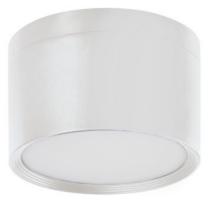

## Surface-mounted LED ceiling light TIBERI white Ø170 mm IP54 20w 4000k

**Product price:** 

€46.26 tax included

Kanlux TIBERI PRO NT is a family of surface-mounted downlights. They are available in two wattages (20W and 30W) and two colours (black and white) while retaining the same size. The main features of the Kanlux TIBERI PRO luminaire are its high level of waterproofing (IP54) and its high colour rendering index (Ra>90), as well as its ease of installation. The Kanlux TIBERI PRO NT luminaire features high-quality components backed by a 5-year guarantee.