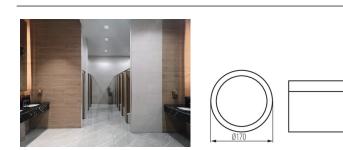

Kanlux TIBERI PRO NT is a family of surface-mounted downlights. They are available in two wattages (20W and 30W) and two colours (black and white) while retaining the same size. The main features of the Kanlux TIBERI PRO luminaire are its high level of waterproofing (IP54) and its high colour rendering index (Ra>90), as well as its ease of installation. The Kanlux TIBERI PRO NT luminaire features high-quality components backed by a 5-year guarantee.