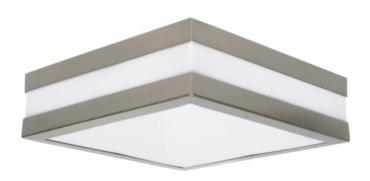

# JURBA 2xE27 285x285 satin nickel ceiling light

## **Product short description:**

The luminaire is sold without a bulb.

| Base     | Voltage                        | IP protection |
|----------|--------------------------------|---------------|
| E27      | 230V                           | 44            |
| Detector | Dimensions:                    |               |
| No       | L x W x H (mm): 285 x 285 x 85 |               |

The hermetically sealed Kanlux JURBA luminaire is characterised by its perfect quality. The luminaire can be mounted on walls and ceilings, inside and outside buildings. Kanlux JURBA luminaires have an increased degree of resistance to dust and humidity - IP44.