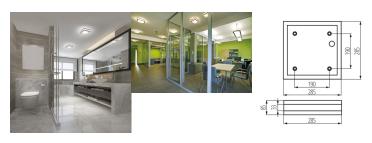

## **Product short description:**

The luminaire is sold without a bulb.

| Base     | Voltage                        | IP protection |
|----------|--------------------------------|---------------|
| E27      | 230V                           | 44            |
| Detector | Dimensions:                    |               |
| No       | L x W x H (mm): 285 x 285 x 85 |               |

The hermetically sealed Kanlux JURBA luminaire is characterised by its perfect quality. The luminaire can be mounted on walls and ceilings, inside and outside buildings. Kanlux JURBA luminaires have an increased degree of resistance to dust and humidity - IP44.

#### **Product gallery:**