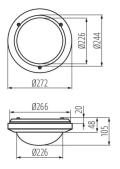

### **Product short description:**

The luminaire is sold without a bulb.

| Base     | Voltage                 | IP protection |
|----------|-------------------------|---------------|
| E27      | 230V                    | 54            |
| Detector | Dimensions:             |               |
| No       | Ø x H (mm): Ø 272 x 105 |               |