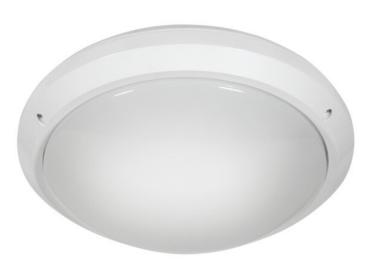

# MARC ceiling light 1xE27 Ø272 white

The Kanlux MARC DL ceiling luminaire is characterised by its simple design, yet very high impact resistance (IK10). High resistance to dust, humidity (IP54) and UV rays are the main features of this luminaire.