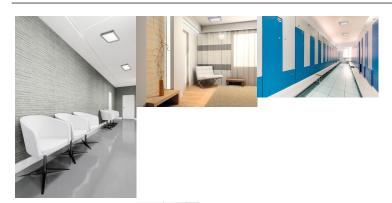

Kanlux TYBIA LED is a general lighting luminaire in which SMD diodes are used. Installation of the TYBIA LED luminaire in corridors, stairwells, social or functional areas guarantees substantial savings not only in energy consumption, but also in long-term, maintenance-free operation.