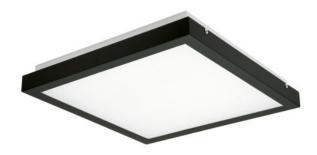

# TYBIA LED ceiling detector 320 x 320 25W 4000K black

# **Product short description:**

| Power    | Temperature                    | Lumens        |
|----------|--------------------------------|---------------|
| 25W      | 4000K                          | 2600          |
| Angle    | Voltage                        | IP protection |
| 120°     | 230V                           | 20            |
| Detector | Dimensions:                    |               |
| Yes      | L x W x H (mm): 320 x 320 x 65 |               |

Kanlux TYBIA LED is a general lighting luminaire in which SMD diodes are used. Installation of the TYBIA LED luminaire in corridors, stairwells, social or functional areas guarantees substantial savings not only in energy consumption, but also in long-term, maintenance-free operation.