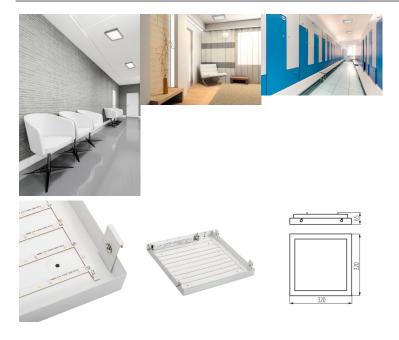

Kanlux TYBIA LED is a general lighting luminaire in which SMD diodes are used. Installation of the TYBIA LED luminaire in corridors, stairwells, social or functional areas guarantees substantial savings not only in energy consumption, but also in long-term, maintenance-free operation.

### **Product gallery:**