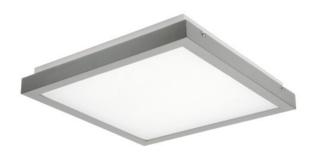

# TYBIA LED ceiling detector 320 x 320 25W 4000K grey

# **Product short description:**

| Power    | Temperature                    | Lumens        |
|----------|--------------------------------|---------------|
| 25W      | 4000K                          | 2600          |
| Angle    | Voltage                        | IP protection |
| 120°     | 230V                           | 20            |
| Detector | Dimensions:                    |               |
| Yes      | L x W x H (mm): 320 x 320 x 65 |               |

Kanlux TYBIA LED is a general lighting luminaire in which SMD diodes are used. Installation of the TYBIA LED luminaire in corridors, stairwells, social or functional areas guarantees substantial savings not only in energy consumption, but also in long-term, maintenance-free operation.