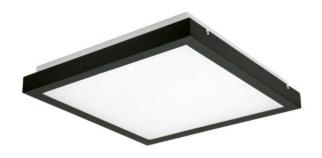

# TYBIA LED ceiling light 320 x 320 25W 4000K black

# **Product short description:**

| Power    | Temperature                    | Lumens        |
|----------|--------------------------------|---------------|
| 25W      | 4000K                          | 2600          |
| Angle    | Voltage                        | IP protection |
| 120°     | 230V                           | 20            |
| Detector | Dimensions:                    |               |
| No       | L x W x H (mm): 320 x 320 x 65 |               |