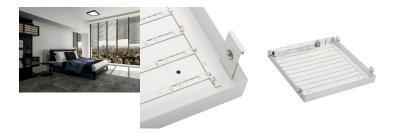

Kanlux TYBIA LED is a general lighting luminaire in which SMD diodes are used. Installation of the TYBIA LED luminaire in corridors, stairwells, social or functional areas guarantees substantial savings not only in energy consumption, but also in long-term, maintenance-free operation.