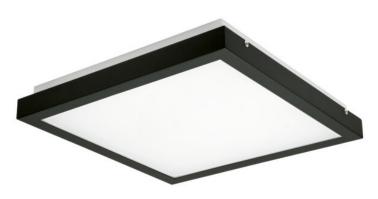

# TYBIA LED ceiling detector 410 x 410 38W 4000K black

# **Product short description:**

| Power    | Temperature                    | Lumens        |
|----------|--------------------------------|---------------|
| 38W      | 4000K                          | 3800          |
| Angle    | Voltage                        | IP protection |
| 120°     | 230V                           | 20            |
| Detector | Dimensions:                    |               |
| Yes      | L x W x H (mm): 410 x 410 x 61 |               |

Kanlux TYBIA LED is a general lighting luminaire in which SMD diodes are used. Installation of the TYBIA LED luminaire in corridors, stairwells, social or functional areas guarantees substantial savings not only in energy consumption, but also in long-term, maintenance-free operation.