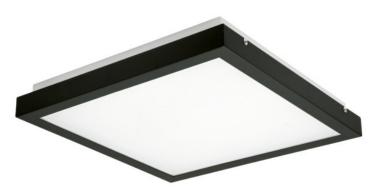

# TYBIA LED Ceiling Light 410 x 410 38W 4000K black

# **Product short description:**

| Power    | Temperature                    | Lumens        |
|----------|--------------------------------|---------------|
| 38W      | 4000K                          | 3800          |
| Angle    | Voltage                        | IP protection |
| 120°     | 230V                           | 20            |
| Detector | Dimensions:                    |               |
| No       | L x W x H (mm): 410 x 410 x 61 |               |

Kanlux TYBIA LED is a general lighting luminaire in which SMD diodes are used. Installation of the TYBIA LED luminaire in corridors, stairwells, social or functional areas guarantees substantial savings not only in energy consumption, but also in long-term, maintenance-free operation.