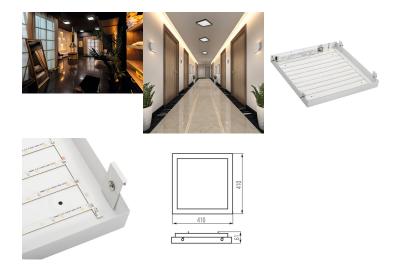

Kanlux TYBIA LED is a general lighting luminaire in which SMD diodes are used. Installation of the TYBIA LED luminaire in corridors, stairwells, social or functional areas guarantees substantial savings not only in energy consumption, but also in long-term, maintenance-free operation.

### **Product gallery:**