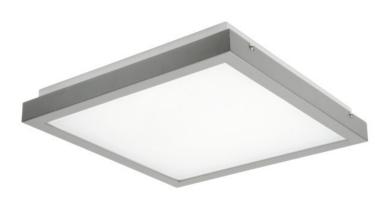

## TYBIA 410 x 410 38W 4000K Grey White LED Ceiling Light

**Product price:** 

€68.95 tax included

## **Product codes:**

Reference: 24640 EAN13: 5905339246400 UPC: -

**Product short description:** 

| Power    | Temperature                    | Lumens        |
|----------|--------------------------------|---------------|
| 38W      | 4000K                          | 3800          |
| Angle    | Voltage                        | IP protection |
| 120°     | 230V                           | 20            |
| Detector | Dimensions:                    |               |
| No       | L x W x H (mm): 410 x 410 x 61 |               |