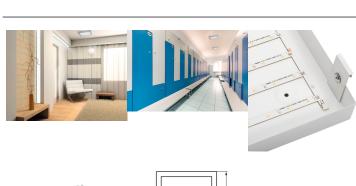

Kanlux TYBIA LED is a general lighting luminaire in which SMD diodes are used. Installation of the TYBIA LED luminaire in corridors, stairwells, social or functional areas guarantees substantial savings not only in energy consumption, but also in long-term, maintenance-free operation.