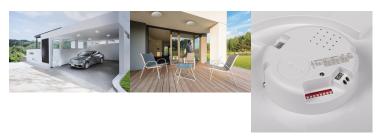

The energy-efficient Kanlux DABA N window reduces energy consumption costs thanks to the motion and twilight sensors used. As a result, it only shines when necessary. What's more, its parameters (IP66, IK10) mean it can be mounted virtually anywhere. Thanks to its STAND BY DIMMING function, after a period of time without movement, the ceiling light enters standby mode, reducing its luminous flux by up to 20%.