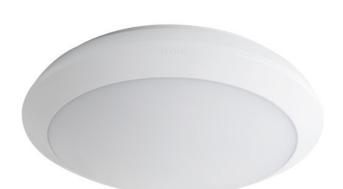

# DABA LED ceiling detector Ø300 16W 4000K white

#### **Product short description:**

| Power    | Temperature            | Lumens                 |  |
|----------|------------------------|------------------------|--|
| 16W      | 4000K                  | 1300                   |  |
| Angle    | Voltage                | IP protection          |  |
| 120°     | 230V                   | 66                     |  |
| Detector | Dimensions:            |                        |  |
| Yes      | Ø x H (mm): Ø 300 x 87 | Ø x H (mm): Ø 300 x 87 |  |
|          |                        |                        |  |