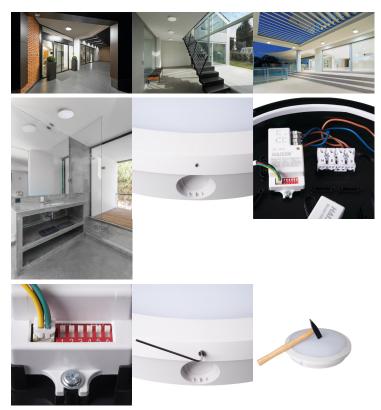

The energy-efficient Kanlux DABA N window reduces energy consumption costs thanks to the motion and twilight sensors used. As a result, it only shines when necessary. What's more, its parameters (IP66, IK10) mean it can be mounted virtually anywhere. Thanks to its STAND BY DIMMING function, after a period of time without movement, the ceiling light enters standby mode, reducing its luminous flux by up to 20%.

# Product gallery: