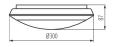

### **Product short description:**

4000k

| Power    | Temperature            | Lumens        |
|----------|------------------------|---------------|
| 25W      | 4000K                  | 2800          |
| Angle    | Voltage                | IP protection |
| 120°     | 230V                   | 66            |
| Detector | Dimensions:            |               |
| Yes      | Ø x H (mm): Ø 300 x 87 |               |
|          |                        |               |