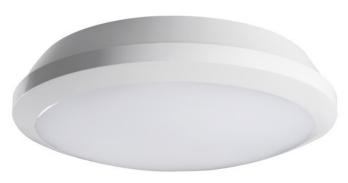

# DABA LED ceiling detector Ø300 25W 4000K white

### **Product short description:**

4000k

| Power    | Temperature            | Lumens        |
|----------|------------------------|---------------|
| 25W      | 4000K                  | 2800          |
| Angle    | Voltage                | IP protection |
| 120°     | 230V                   | 66            |
| Detector | Dimensions:            |               |
| Yes      | Ø x H (mm): Ø 300 x 87 |               |
|          |                        |               |

The energy-efficient Kanlux DABA N window reduces energy consumption costs thanks to the motion and twilight sensors used. As a result, it only shines when necessary. What's more, its parameters (IP66, IK10) mean it can be mounted virtually anywhere. Thanks to its STAND BY DIMMING function, after a period of time without movement, the ceiling light enters standby mode, reducing its luminous flux by up to 20%.