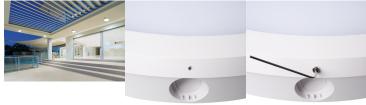

The energy-efficient Kanlux DABA N window reduces energy consumption costs thanks to the motion and twilight sensors used. As a result, it only shines when necessary. What's more, its parameters (IP66, IK10) mean it can be mounted virtually anywhere. Thanks to its STAND BY DIMMING function, after a period of time without movement, the ceiling light enters standby mode, reducing its luminous flux by up to 20%.