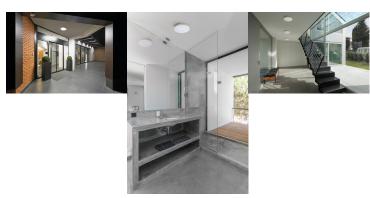

The energy-efficient Kanlux DABA N window reduces energy consumption costs thanks to the motion and twilight sensors used. As a result, it only shines when necessary. What's more, its parameters (IP66, IK10) mean it can be mounted virtually anywhere. Thanks to its STAND BY DIMMING function, after a period of time without movement, the ceiling light enters standby mode, reducing its luminous flux by up to 20%.