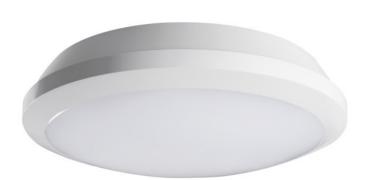

# DABA LED ceiling light Ø300 25W 4000K white

#### **Product short description:**

| Power    | Temperature            | Lumens        |
|----------|------------------------|---------------|
| 25W      | 4000K                  | 2800          |
| Angle    | Voltage                | IP protection |
| 120°     | 230V                   | 66            |
| Detector | Dimensions:            |               |
| No       | Ø x H (mm): Ø 300 x 87 |               |
|          |                        |               |