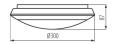

#### **Product short description:**

| Power    | Temperature            | Lumens        |
|----------|------------------------|---------------|
| 25W      | 4000K                  | 2800          |
| Angle    | Voltage                | IP protection |
| 120°     | 230V                   | 66            |
| Detector | Dimensions:            |               |
| No       | Ø x H (mm): Ø 300 x 87 |               |
|          |                        |               |