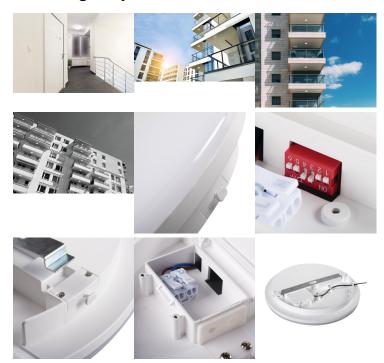

Kanlux STIVI LED, Led porthole provides the right lighting for any construction project. It features high luminous efficacy - 130lm/W, an equally high tightness level - IP65 and shock resistance IK08. The Kanlux STIVI LED luminaire can be used outdoors (walkways, passageways, balconies, terraces), in corridors and stairways, and in areas with high humidity (washrooms, changing rooms, swimming pools). The following parameters are also worth noting: 5-year guarantee and 50,000-hour service life, with the option of a porthole with or without a PIR motion detector. We recommend it for any new build or renovation project.

## Product gallery: