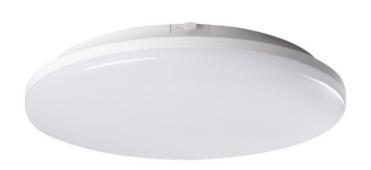

# Ceiling LED STIVI detector Ø330 36W 4000K

### **Product short description:**

4000k

| Power    | Temperature            | Lumens        |
|----------|------------------------|---------------|
| 36W      | 4000K                  | 4680          |
| Angle    | Voltage                | IP protection |
| 110°     | 230V                   | 65            |
| Detector | Dimensions:            |               |
| Yes      | Ø x H (mm): Ø 330 x 54 |               |
|          |                        |               |

Kanlux STIVI LED, Led porthole provides the right lighting for any construction project. It features high luminous efficacy - 130lm/W, an equally high tightness level - IP65 and shock resistance IK08. The Kanlux STIVI LED luminaire can be used outdoors (walkways, passageways, balconies, terraces), in corridors and stairways, and in areas with high humidity (washrooms, changing rooms, swimming pools). The following parameters are also worth noting: 5-year guarantee and 50,000-hour service life, with the option of a porthole with or without a PIR motion detector. We recommend it for any new build or renovation project.