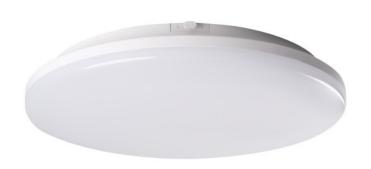

# LED ceiling lamp STIVI Ø330 36W 4000K

### **Product short description:**

4000k

| Power    | Temperature            | Lumens        |
|----------|------------------------|---------------|
| 36W      | 4000K                  | 4680          |
| Angle    | Voltage                | IP protection |
| 110°     | 230V                   | 65            |
| Detector | Dimensions:            |               |
| No       | Ø x H (mm): Ø 330 x 54 |               |
|          |                        |               |

Kanlux STIVI LED, Led porthole provides the right lighting for any construction project. It features high luminous efficacy - 130lm/W, an equally high tightness level - IP65 and shock resistance IK08. The Kanlux STIVI LED luminaire can be used outdoors (walkways, passageways, balconies, terraces), in corridors and stairways, and in areas with high humidity (washrooms, changing rooms, swimming pools). The following parameters are also worth noting: 5-year guarantee and 50,000-hour service life, with the option of a porthole with or without a PIR motion detector. We recommend it for any new build or renovation project.