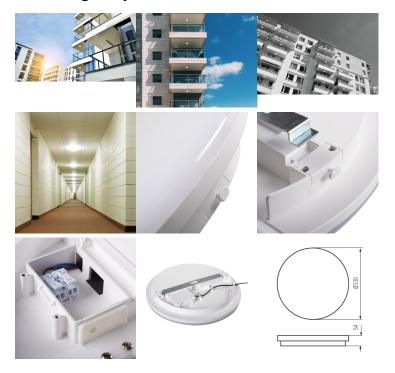

# LED ceiling lamp STIVI Ø330 36W 4000K

### **Product short description:**

4000k

| Power    | Temperature            | Lumens        |
|----------|------------------------|---------------|
| 36W      | 4000K                  | 4680          |
| Angle    | Voltage                | IP protection |
| 110°     | 230V                   | 65            |
| Detector | Dimensions:            |               |
| No       | Ø x H (mm): Ø 330 x 54 |               |
|          |                        |               |

Kanlux STIVI LED, Led porthole provides the right lighting for any construction project. It features high luminous efficacy - 130lm/W, an equally high tightness level - IP65 and shock resistance IK08. The Kanlux STIVI LED luminaire can be used outdoors (walkways, passageways, balconies, terraces), in corridors and stairways, and in areas with high humidity (washrooms, changing rooms, swimming pools). The following parameters are also worth noting: 5-year guarantee and 50,000-hour service life, with the option of a porthole with or without a PIR motion detector. We recommend it for any new build or renovation project.