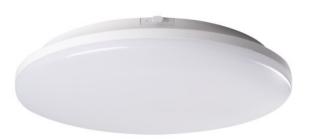

## Ceiling LED STIVI detector Ø280 24W 4000K

**Product price:** 

## **Product codes:**

Reference: 35001 EAN13: 5905339350015 UPC: -

Product short description:

| Power    | Temperature            | Lumens        |
|----------|------------------------|---------------|
| 24W      | 4000K                  | 3120          |
| Angle    | Voltage                | IP protection |
| 110°     | 230V                   | 65            |
| Detector | Dimensions:            |               |
| Yes      | Ø x H (mm): Ø 280 x 54 |               |

Kanlux STIVI LED, Led porthole provides the right lighting for any construction project. It features high luminous efficacy - 130lm/W, an equally high tightness level - IP65 and shock resistance IK08. The Kanlux STIVI LED luminaire can be used outdoors (walkways, passageways, balconies, terraces), in corridors and stairways, and in areas with high humidity (washrooms, changing rooms, swimming pools). The following parameters are also worth noting: 5-year guarantee and 50,000-hour service life, with the option of a porthole with or without a PIR motion detector. We recommend it for any new build or renovation project.