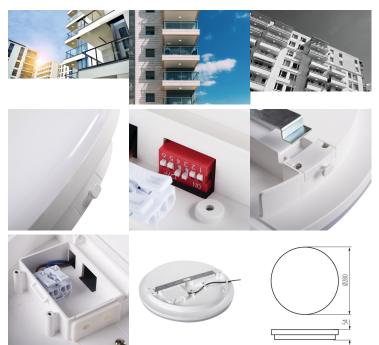

## **Product codes:**

Reference: 35001 EAN13: 5905339350015 UPC: -

Product short description:

| Power    | Temperature            | Lumens        |
|----------|------------------------|---------------|
| 24W      | 4000K                  | 3120          |
| Angle    | Voltage                | IP protection |
| 110°     | 230V                   | 65            |
| Detector | Dimensions:            |               |
| Yes      | Ø x H (mm): Ø 280 x 54 |               |

Kanlux STIVI LED, Led porthole provides the right lighting for any construction project. It features high luminous efficacy - 130lm/W, an equally high tightness level - IP65 and shock resistance IK08. The Kanlux STIVI LED luminaire can be used outdoors (walkways, passageways, balconies, terraces), in corridors and stairways, and in areas with high humidity (washrooms, changing rooms, swimming pools). The following parameters are also worth noting: 5-year guarantee and 50,000-hour service life, with the option of a porthole with or without a PIR motion detector. We recommend it for any new build or renovation project.