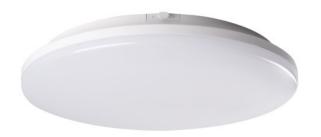

# LED ceiling lamp STIVI Ø280 24W 4000K

### **Product short description:**

4000k

| Power    | Temperature            | Lumens        |
|----------|------------------------|---------------|
| 24W      | 4000K                  | 3120          |
| Angle    | Voltage                | IP protection |
| 110°     | 230V                   | 65            |
| Detector | Dimensions:            |               |
| No       | Ø x H (mm): Ø 280 x 54 |               |
|          |                        |               |

Kanlux STIVI LED, Led porthole provides the right lighting for any construction project. It features a high luminous efficacy - 130lm/W, an equally high tightness level - IP65 and shock resistance IK08. The Kanlux STIVI LED luminaire can be used outdoors (walkways, passageways, balconies, terraces), in corridors and stairways, and in areas with high humidity (washrooms, changing rooms, swimming pools). The following parameters are also worth noting: 5-year guarantee and 50,000-hour service life, with the option of a porthole with or without a PIR motion detector. We recommend it for any new build or renovation project.