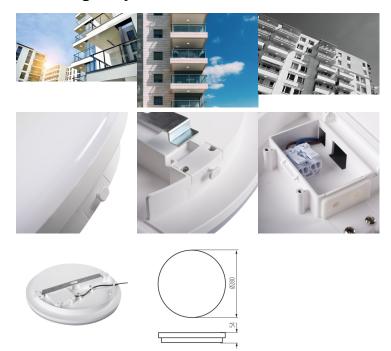

Kanlux STIVI LED, Led porthole provides the right lighting for any construction project. It features a high luminous efficacy - 130lm/W, an equally high tightness level - IP65 and shock resistance IK08. The Kanlux STIVI LED luminaire can be used outdoors (walkways, passageways, balconies, terraces), in corridors and stairways, and in areas with high humidity (washrooms, changing rooms, swimming pools). The following parameters are also worth noting: 5-year guarantee and 50,000-hour service life, with the option of a porthole with or without a PIR motion detector. We recommend it for any new build or renovation project.

# Product gallery: