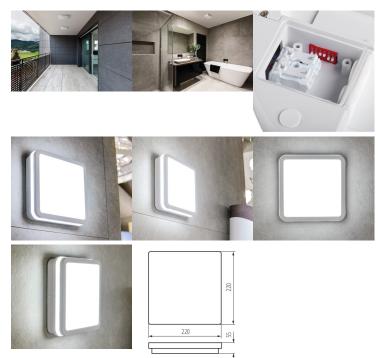

## **Product codes:**

Reference: 32946 EAN13: 5905339329462 UPC: -

**Product short description:** 

| Power    | Temperature                    | Lumens        |
|----------|--------------------------------|---------------|
| 18W      | 4000K                          | 1550          |
| Angle    | Voltage                        | IP protection |
|          | 230V                           | 54            |
| Detector | Dimensions:                    |               |
| Yes      | L x W x H (mm): 220 x 220 x 55 |               |
|          |                                |               |

The BENO luminaires by Kanlux have a unique design and lighting effect. They were created by Kanlux and registered with the European Union Office for Intellectual Property (EUIPO). The BENO LED luminaires, offered exclusively by Kanlux, are highly resistant to the elements (IP54), have a quick and easy installation system and an adjustable movement sensor. Thanks to its design and technical features, BENO LED can be installed in virtually any location

## Product gallery: