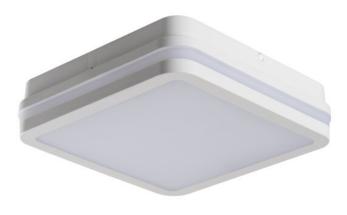

## Ceiling light BENO LED 220 x 220 18w detector 4000k IP54 white

**Product price:** 

€35.88 tax included

The BENO luminaires by Kanlux have a unique design and lighting effect. They were created by Kanlux and registered with the European Union Office for Intellectual Property (EUIPO). The BENO LED luminaires, offered exclusively by Kanlux, are highly resistant to the elements (IP54), have a quick and easy installation system and an adjustable movement sensor. Thanks to its design and technical features, BENO LED can be installed in virtually any location