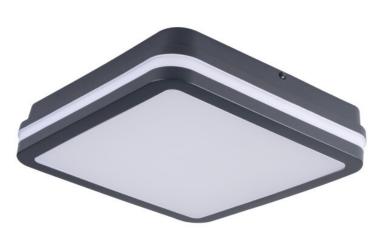

# Ceiling light BENO LED 260 x 260 24w 4000k IP54 graphite

# **Product short description:**

| Power    | Temperature                    | Lumens        |
|----------|--------------------------------|---------------|
| 24W      | 4000K                          | 1920          |
| Angle    | Voltage                        | IP protection |
| 110°     | 230V                           | 54            |
| Detector | Dimensions:                    |               |
| No       | L x W x H (mm): 260 x 260 x 55 |               |

BENO luminaires by Kanlux have a unique design and lighting effect. They were created by Kanlux and registered with the European Union Office for Intellectual Property (EUIPO). The BENO LED luminaires, offered exclusively by Kanlux, are highly resistant to the elements (IP54), have a quick and easy installation system and an adjustable movement sensor. Thanks to its design and technical features, BENO LED can be installed in virtually any location