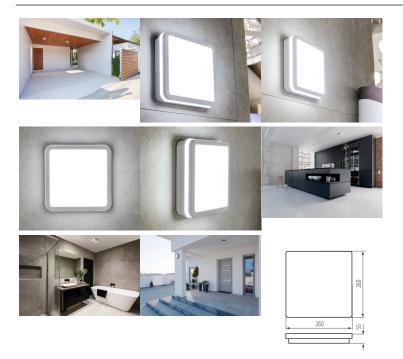

BENO luminaires by Kanlux have a unique design and lighting effect. They were created by Kanlux and registered with the European Union Office for Intellectual Property (EUIPO). The BENO LED luminaires, offered exclusively by Kanlux, are highly resistant to the elements (IP54), have a quick and easy installation system and an adjustable movement sensor. Thanks to its design and technical features, BENO LED can be installed in virtually any location

### **Product gallery:**