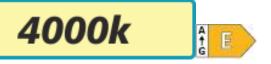

# **Product short description:**

| Power    | Temperature                    | Lumens        |
|----------|--------------------------------|---------------|
| 24W      | 4000K                          | 1920          |
| Angle    | Voltage                        | IP protection |
| 110°     | 230V                           | 54            |
| Detector | Dimensions:                    |               |
| No       | L x W x H (mm): 260 x 260 x 55 |               |