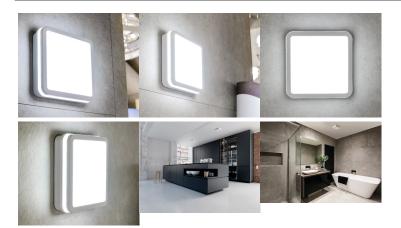

BENO luminaires by Kanlux have a unique design and lighting effect. They were created by Kanlux and registered with the European Union Office for Intellectual Property (EUIPO). The BENO LED luminaires, offered exclusively by Kanlux, are highly resistant to the elements (IP54), have a quick and easy installation system and an adjustable movement sensor. Thanks to its design and technical features, BENO LED can be installed in virtually any location