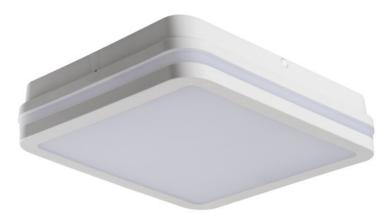

## Ceiling light BENO LED 260 x 260 24w 4000k IP54 white

**Product price:** 

€36.04 tax included

BENO luminaires by Kanlux have a unique design and lighting effect. They were created by Kanlux and registered with the European Union Office for Intellectual Property (EUIPO). The BENO LED luminaires, offered exclusively by Kanlux, are highly resistant to the elements (IP54), have a quick and easy installation system and an adjustable movement sensor. Thanks to its design and technical features, BENO LED can be installed in virtually any location