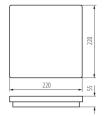

## **Product codes:**

Reference: 33342 EAN13: 5905339333421 UPC: -

Product short description:

| Power    | Temperature                    | Lumens        |
|----------|--------------------------------|---------------|
| 24W      | 4000K                          | 1920          |
| Angle    | Voltage                        | IP protection |
| 110°     | 230V                           | 54            |
| Detector | Dimensions:                    |               |
| No       | L x W x H (mm): 220 x 220 x 55 |               |