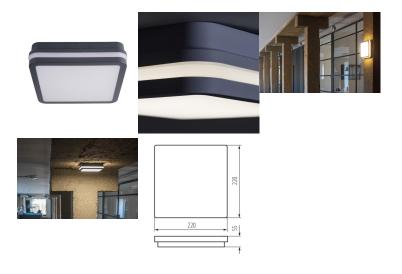

### **Product short description:**

| Power    | Temperature                    | Lumens        |
|----------|--------------------------------|---------------|
| 18W      | 4000K                          | 1400          |
| Angle    | Voltage                        | IP protection |
| 110°     | 230V                           | 54            |
| Detector | Dimensions:                    |               |
| No       | L x W x H (mm): 200 x 200 x 55 |               |

BENO luminaires by Kanlux have a unique design and lighting effect. They were created by Kanlux and registered with the European Union Office for Intellectual Property (EUIPO). The BENO LED luminaires, offered exclusively by Kanlux, are highly resistant to the elements (IP54), have a quick and easy installation system and an adjustable movement sensor. Thanks to its design and technical features, BENO LED can be installed in virtually any location

#### **Product gallery:**