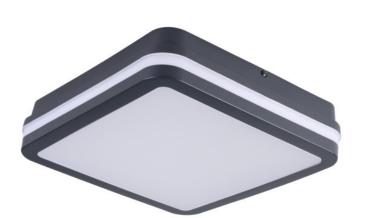

# Ceiling light BENO LED 220 x 220 18w 4000k IP54 black

### **Product short description:**

| Power    | Temperature                    | Lumens        |
|----------|--------------------------------|---------------|
| 18W      | 4000K                          | 1400          |
| Angle    | Voltage                        | IP protection |
| 110°     | 230V                           | 54            |
| Detector | Dimensions:                    |               |
| No       | L x W x H (mm): 200 x 200 x 55 |               |

BENO luminaires by Kanlux have a unique design and lighting effect. They were created by Kanlux and registered with the European Union Office for Intellectual Property (EUIPO). The BENO LED luminaires, offered exclusively by Kanlux, are highly resistant to the elements (IP54), have a quick and easy installation system and an adjustable movement sensor. Thanks to its design and technical features, BENO LED can be installed in virtually any location