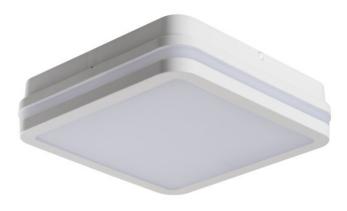

## Ceiling light BENO LED 220 x 220 18w 4000k IP54 white

**Product price:** 

€27.22 tax included

## **Product codes:**

Reference: 32942 EAN13: 5905339329424 UPC: -

**Product short description:** 

| Power    | Temperature                    | Lumens        |
|----------|--------------------------------|---------------|
| 24W      | 4000K                          | 1920          |
| Angle    | Voltage                        | IP protection |
| 110°     | 230V                           | 54            |
| Detector | Dimensions:                    |               |
| No       | L x W x H (mm): 220 x 220 x 55 |               |

BENO luminaires by Kanlux have a unique design and lighting effect. They were created by Kanlux and registered with the European Union Office for Intellectual Property (EUIPO). The BENO LED luminaires, offered exclusively by Kanlux, are highly resistant to the elements (IP54), have a quick and easy installation system and an adjustable movement sensor. Thanks to its design and technical features, BENO LED can be installed in virtually any location