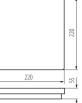

## **Product codes:**

Reference: 32942 EAN13: 5905339329424 UPC: -

**Product short description:** 

| Power    | Temperature                    | Lumens        |
|----------|--------------------------------|---------------|
| 24W      | 4000K                          | 1920          |
| Angle    | Voltage                        | IP protection |
| 110°     | 230V                           | 54            |
| Detector | Dimensions:                    |               |
| No       | L x W x H (mm): 220 x 220 x 55 |               |