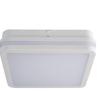

## Ceiling light BENO LED 220 x 220 18w 4000k IP54 white

**Product price:** 

€27.22 tax included

## **Product codes:**

Reference: 32942 EAN13: 5905339329424 UPC: -

**Product short description:** 

| Power    | Temperature                    | Lumens        |
|----------|--------------------------------|---------------|
| 24W      | 4000K                          | 1920          |
| Angle    | Voltage                        | IP protection |
| 110°     | 230V                           | 54            |
| Detector | Dimensions:                    |               |
| No       | L x W x H (mm): 220 x 220 x 55 |               |

BENO luminaires by Kanlux have a unique design and lighting effect. They were created by Kanlux and registered with the European Union Office for Intellectual Property (EUIPO). The BENO LED luminaires, offered exclusively by Kanlux, are highly resistant to the elements (IP54), have a quick and easy installation system and an adjustable movement sensor. Thanks to its design and technical features, BENO LED can be installed in virtually any location