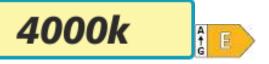

# BENO LED ceiling light Ø260 24w 4000k IP54 white

# Product price:





#### **Product codes:**

Reference: 33340

EAN13: 5905339333407

UPC: -

## **Product short description:**



| Power    | Temperature            | Lumens        |  |
|----------|------------------------|---------------|--|
| 24W      | 4000K                  | 1920          |  |
| Angle    | Voltage                | IP protection |  |
| 110°     | 230V                   | 54            |  |
| Detector | Dimensions:            |               |  |
| No       | Ø x H (mm): Ø 260 x 55 |               |  |

The BENO luminaires from Kanlux have a unique design and lighting effect. They were created by Kanlux and registered with the European Union Office for Intellectual Property (EUIPO). The BENO LED luminaires, offered exclusively by Kanlux, are highly resistant to the elements (IP54), have a quick and easy installation system and an adjustable movement sensor. Thanks to its design and technical fe