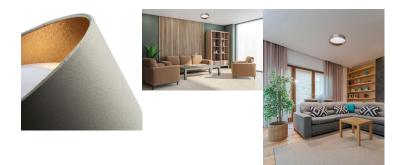

Kanlux RIFA LED is a unique ceiling light. It differs from other lights in that it has a fabric shade, which makes it not only practical but also decorative. We have prepared 4 colour combinations to match your interior, and you can choose between two light colours - neutral or warm. Kanlux RIFA LED is an ideal solution for low-ceilinged rooms where you need strong light but don't want to give up its decorative character.