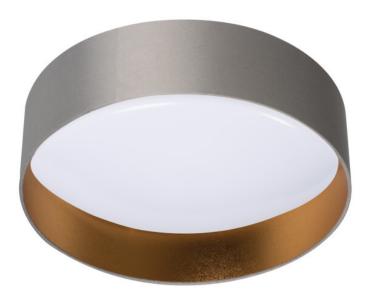

## Ceiling LED light RIFA 17.5W Ø 400mm 3000K grey/gold

**Product price:** 

€34.71 tax included

Kanlux RIFA LED is a unique ceiling light. It differs from other lights in that it has a fabric shade, which makes it not only practical but also decorative. We have prepared 4 colour combinations to match your interior, and you can choose between two light colours - neutral or warm. Kanlux RIFA LED is an ideal solution for low-ceilinged rooms where you need strong light but don't want to give up its decorative character.