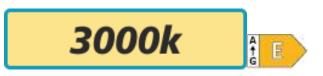

## Ceiling LED light RIFA 17.5W Ø 400mm 3000K grey/gold

**Product price:** 

€34.71 tax included

## **Product codes:**

Reference: 36467 EAN13: 5905339364678 UPC: -

Product short description:

| Power | Lumens | Voltage | Angle | Dimmable |
|-------|--------|---------|-------|----------|
| 17.5W | 1450   | 230V    | 120°  | No       |