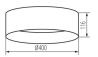

# Ceiling LED light RIFA 17.5W Ø 400mm 4000K grey/gold

# **Product short description:**

| Power | Lumens | Voltage | Angle | Dimmable |
|-------|--------|---------|-------|----------|
| 17.5W | 1500   | 230V    | 120°  | No       |

Kanlux RIFA LED is a unique ceiling light. It stands out from other lights of this type because of its fabric shade, which makes it not only practical but above all decorative. We have prepared 4 colour combinations to match your interior, and you can choose between two light colours - neutral or warm. Kanlux RIFA LED is an ideal solution for low-ceilinged rooms where you need strong light but don't want to give up its decorative character.