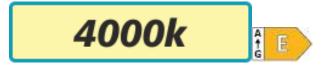

# Ceiling LED light RIFA 17.5W Ø 400mm 4000K grey/gold

# **Product short description:**

| Power | Lumens | Voltage | Angle | Dimmable |
|-------|--------|---------|-------|----------|
| 17.5W | 1500   | 230V    | 120°  | No       |

Kanlux RIFA LED is a unique ceiling light. It stands out from other lights of this type because of its fabric shade, which makes it not only practical but above all decorative. We have prepared 4 colour combinations to match your interior, and you can choose between two light colours - neutral or warm. Kanlux RIFA LED is an ideal solution for low-ceilinged rooms where you need strong light but don't want to give up its decorative character.