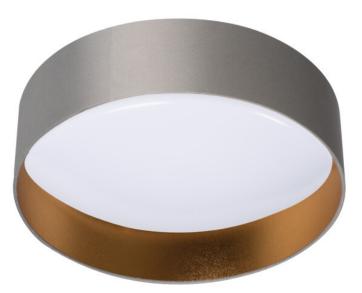

# Ceiling LED light RIFA 17.5W Ø 400mm 4000K grey/gold

# **Product short description:**

| Power | Lumens | Voltage | Angle | Dimmable |
|-------|--------|---------|-------|----------|
| 17.5W | 1500   | 230V    | 120°  | No       |

Kanlux RIFA LED is a unique ceiling light. It stands out from other lights of this type because of its fabric shade, which makes it not only practical but above all decorative. We have prepared 4 colour combinations to match your interior, and you can choose between two light colours - neutral or warm. Kanlux RIFA LED is an ideal solution for low-ceilinged rooms where you need strong light but don't want to give up its decorative character.