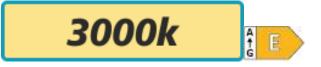

# **Product short description:**

| Power | Lumens | Voltage   | Angle | Dimmable |
|-------|--------|-----------|-------|----------|
| 17.5W | 1450   | 12.3(1)// | 120°  | No       |

Kanlux RIFA LED is a unique ceiling light. It differs from other lights in that it has a fabric shade, which makes it not only practical but also decorative. We have prepared 4 colour combinations to match your interior, and you can choose between two light colours - neutral or warm. Kanlux RIFA LED is an ideal solution for low-ceilinged rooms where you need strong light but don't want to give up its decorative character.