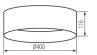

# Ceiling LED light RIFA 17.5W Ø 400mm 3000K black/white

# **Product short description:**

| Power | Lumens | Voltage   | Angle | Dimmable |
|-------|--------|-----------|-------|----------|
| 17.5W | 1450   | 12.3(1)// | 120°  | No       |

Kanlux RIFA LED is a unique ceiling light. It differs from other lights in that it has a fabric shade, which makes it not only practical but also decorative. We have prepared 4 colour combinations to match your interior, and you can choose between two light colours - neutral or warm. Kanlux RIFA LED is an ideal solution for low-ceilinged rooms where you need strong light but don't want to give up its decorative character.