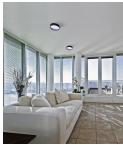

# **Product short description:**

| Power | Lumens | Voltage   | Angle | Dimmable |
|-------|--------|-----------|-------|----------|
| 17.5W | 1450   | 12.3(1)// | 120°  | No       |

Kanlux RIFA LED is a unique ceiling light. It differs from other lights in that it has a fabric shade, which makes it not only practical but also decorative. We have prepared 4 colour combinations to match your interior, and you can choose between two light colours - neutral or warm. Kanlux RIFA LED is an ideal solution for low-ceilinged rooms where you need strong light but don't want to give up its decorative character.