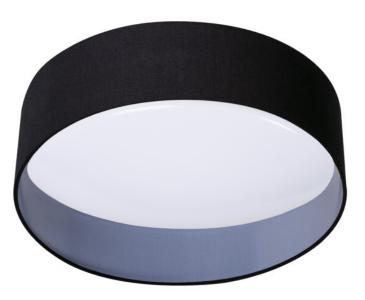

# Ceiling LED light RIFA 17.5W Ø 400mm 3000K black/white

# **Product short description:**

| Power | Lumens | Voltage   | Angle | Dimmable |
|-------|--------|-----------|-------|----------|
| 17.5W | 1450   | 12.3(1)// | 120°  | No       |

Kanlux RIFA LED is a unique ceiling light. It differs from other lights in that it has a fabric shade, which makes it not only practical but also decorative. We have prepared 4 colour combinations to match your interior, and you can choose between two light colours - neutral or warm. Kanlux RIFA LED is an ideal solution for low-ceilinged rooms where you need strong light but don't want to give up its decorative character.