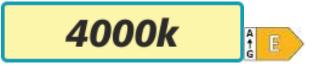

# Ceiling LED light RIFA 17.5W Ø 400mm 4000K black/white

## **Product short description:**

| Power | Lumens | Voltage | Angle | Dimmable |
|-------|--------|---------|-------|----------|
| 17.5W | 1500   | 230V    | 120°  | No       |

Kanlux RIFA LED is a unique ceiling light. It stands out from other lights of this type because of its fabric shade, which makes it not only practical but above all decorative. We have prepared 4 colour combinations to match your interior, and you can choose between two light colours - neutral or warm. Kanlux RIFA LED is an ideal solution for low-ceilinged rooms where you need strong light but don't want to give up its decorative character.