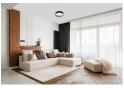

## **Product short description:**

| Power | Lumens | Voltage | Angle | Dimmable |
|-------|--------|---------|-------|----------|
| 17.5W | 1500   | 230V    | 120°  | No       |

Kanlux RIFA LED is a unique ceiling light. It stands out from other lights of this type because of its fabric shade, which makes it not only practical but above all decorative. We have prepared 4 colour combinations to match your interior, and you can choose between two light colours - neutral or warm. Kanlux RIFA LED is an ideal solution for low-ceilinged rooms where you need strong light but don't want to give up its decorative character.