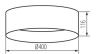

# Ceiling LED light RIFA 17.5W Ø 400mm 4000K black/white

## **Product short description:**

| Power | Lumens | Voltage | Angle | Dimmable |
|-------|--------|---------|-------|----------|
| 17.5W | 1500   | 230V    | 120°  | No       |

Kanlux RIFA LED is a unique ceiling light. It stands out from other lights of this type because of its fabric shade, which makes it not only practical but above all decorative. We have prepared 4 colour combinations to match your interior, and you can choose between two light colours - neutral or warm. Kanlux RIFA LED is an ideal solution for low-ceilinged rooms where you need strong light but don't want to give up its decorative character.