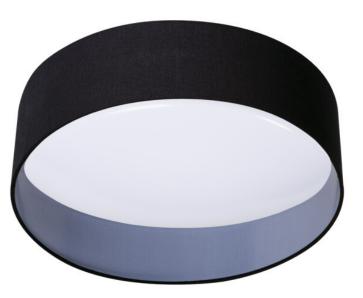

# Ceiling LED light RIFA 17.5W Ø 400mm 4000K black/white

## **Product short description:**

| Power | Lumens | Voltage | Angle | Dimmable |
|-------|--------|---------|-------|----------|
| 17.5W | 1500   | 230V    | 120°  | No       |

Kanlux RIFA LED is a unique ceiling light. It stands out from other lights of this type because of its fabric shade, which makes it not only practical but above all decorative. We have prepared 4 colour combinations to match your interior, and you can choose between two light colours - neutral or warm. Kanlux RIFA LED is an ideal solution for low-ceilinged rooms where you need strong light but don't want to give up its decorative character.