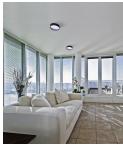

## **Product short description:**

| Power | Lumens | Voltage | Angle | Dimmable |
|-------|--------|---------|-------|----------|
| 17.5W | 1500   | 230V    | 120°  | No       |

Kanlux RIFA LED is a unique ceiling light. It stands out from other lights of this type because of its fabric shade, which makes it not only practical but above all decorative. We have prepared 4 colour combinations to match your interior, and you can choose between two light colours - neutral or warm. Kanlux RIFA LED is an ideal solution for low-ceilinged rooms where you need strong light but don't want to give up its decorative character.