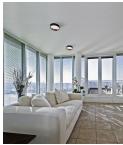

# **Product short description:**

| Power | Lumens | Voltage | Angle | Dimmable |
|-------|--------|---------|-------|----------|
| 17.5W | 1450   |         | 120°  | No       |

Kanlux RIFA LED is a unique ceiling light. It differs from other lights in that it has a fabric shade, which makes it not only practical but also decorative. We have prepared 4 colour combinations to match your interior, and you can choose between two light colours - neutral or warm. Kanlux RIFA LED is an ideal solution for low-ceilinged rooms where you need strong light but don't want to give up its decorative character.