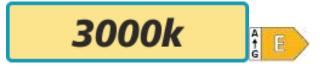

# Ceiling LED light RIFA 17.5W Ø 400mm 3000K black/gold

# **Product short description:**

| Power | Lumens | Voltage | Angle | Dimmable |
|-------|--------|---------|-------|----------|
| 17.5W | 1450   |         | 120°  | No       |

Kanlux RIFA LED is a unique ceiling light. It differs from other lights in that it has a fabric shade, which makes it not only practical but also decorative. We have prepared 4 colour combinations to match your interior, and you can choose between two light colours - neutral or warm. Kanlux RIFA LED is an ideal solution for low-ceilinged rooms where you need strong light but don't want to give up its decorative character.