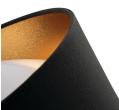

# Ceiling LED light RIFA 17.5W Ø 400mm 3000K black/gold

# **Product short description:**

| Power | Lumens | Voltage | Angle | Dimmable |
|-------|--------|---------|-------|----------|
| 17.5W | 1450   |         | 120°  | No       |

Kanlux RIFA LED is a unique ceiling light. It differs from other lights in that it has a fabric shade, which makes it not only practical but also decorative. We have prepared 4 colour combinations to match your interior, and you can choose between two light colours - neutral or warm. Kanlux RIFA LED is an ideal solution for low-ceilinged rooms where you need strong light but don't want to give up its decorative character.