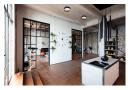

# **Product short description:**

| Power | Lumens | Voltage | Angle | Dimmable |
|-------|--------|---------|-------|----------|
| 17.5W | 1450   |         | 120°  | No       |

Kanlux RIFA LED is a unique ceiling light. It differs from other lights in that it has a fabric shade, which makes it not only practical but also decorative. We have prepared 4 colour combinations to match your interior, and you can choose between two light colours - neutral or warm. Kanlux RIFA LED is an ideal solution for low-ceilinged rooms where you need strong light but don't want to give up its decorative character.