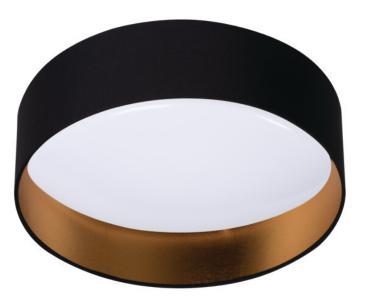

# Ceiling LED light RIFA 17.5W Ø 400mm 3000K black/gold

# **Product short description:**

| Power | Lumens | Voltage | Angle | Dimmable |
|-------|--------|---------|-------|----------|
| 17.5W | 1450   |         | 120°  | No       |

Kanlux RIFA LED is a unique ceiling light. It differs from other lights in that it has a fabric shade, which makes it not only practical but also decorative. We have prepared 4 colour combinations to match your interior, and you can choose between two light colours - neutral or warm. Kanlux RIFA LED is an ideal solution for low-ceilinged rooms where you need strong light but don't want to give up its decorative character.