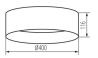

# Ceiling LED light RIFA 17.5W Ø 400mm 3000K black/gold

# **Product short description:**

| Power | Lumens | Voltage | Angle | Dimmable |
|-------|--------|---------|-------|----------|
| 17.5W | 1450   |         | 120°  | No       |

Kanlux RIFA LED is a unique ceiling light. It differs from other lights in that it has a fabric shade, which makes it not only practical but also decorative. We have prepared 4 colour combinations to match your interior, and you can choose between two light colours - neutral or warm. Kanlux RIFA LED is an ideal solution for low-ceilinged rooms where you need strong light but don't want to give up its decorative character.