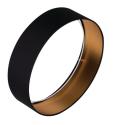

# Ceiling LED light RIFA 17.5W Ø 400mm 3000K black/gold

# **Product short description:**

| Power | Lumens | Voltage | Angle | Dimmable |
|-------|--------|---------|-------|----------|
| 17.5W | 1450   |         | 120°  | No       |

Kanlux RIFA LED is a unique ceiling light. It differs from other lights in that it has a fabric shade, which makes it not only practical but also decorative. We have prepared 4 colour combinations to match your interior, and you can choose between two light colours - neutral or warm. Kanlux RIFA LED is an ideal solution for low-ceilinged rooms where you need strong light but don't want to give up its decorative character.