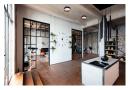

# **Product short description:**

| Power | Lumens | Voltage | Angle | Dimmable |
|-------|--------|---------|-------|----------|
| 17.5W | 1500   | 230V    | 120°  | No       |

Kanlux RIFA LED is a unique ceiling light. It stands out from other lights of this type because of its fabric shade, which makes it not only practical but above all decorative. We have prepared 4 colour combinations to match your interior, and you can choose between two light colours - neutral or warm. Kanlux RIFA LED is an ideal solution for low-ceilinged rooms where you need strong light but don't want to give up its decorative character.