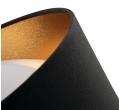

# Ceiling LED light RIFA 17.5W Ø 400mm 4000K black/gold

# **Product short description:**

| Power | Lumens | Voltage | Angle | Dimmable |
|-------|--------|---------|-------|----------|
| 17.5W | 1500   | 230V    | 120°  | No       |

Kanlux RIFA LED is a unique ceiling light. It stands out from other lights of this type because of its fabric shade, which makes it not only practical but above all decorative. We have prepared 4 colour combinations to match your interior, and you can choose between two light colours - neutral or warm. Kanlux RIFA LED is an ideal solution for low-ceilinged rooms where you need strong light but don't want to give up its decorative character.