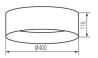

# Ceiling LED light RIFA 17.5W Ø 400mm 4000K black/gold

# **Product short description:**

| Power | Lumens | Voltage | Angle | Dimmable |
|-------|--------|---------|-------|----------|
| 17.5W | 1500   | 230V    | 120°  | No       |

Kanlux RIFA LED is a unique ceiling light. It stands out from other lights of this type because of its fabric shade, which makes it not only practical but above all decorative. We have prepared 4 colour combinations to match your interior, and you can choose between two light colours - neutral or warm. Kanlux RIFA LED is an ideal solution for low-ceilinged rooms where you need strong light but don't want to give up its decorative character.