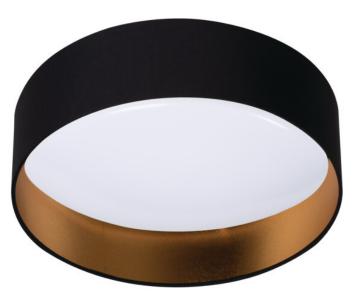

# Ceiling LED light RIFA 17.5W Ø 400mm 4000K black/gold

# **Product short description:**

| Power | Lumens | Voltage | Angle | Dimmable |
|-------|--------|---------|-------|----------|
| 17.5W | 1500   | 230V    | 120°  | No       |

Kanlux RIFA LED is a unique ceiling light. It stands out from other lights of this type because of its fabric shade, which makes it not only practical but above all decorative. We have prepared 4 colour combinations to match your interior, and you can choose between two light colours - neutral or warm. Kanlux RIFA LED is an ideal solution for low-ceilinged rooms where you need strong light but don't want to give up its decorative character.