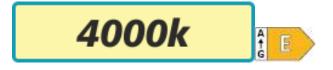

# **Product short description:**

| Power | Lumens | Voltage | Angle | Dimmable |
|-------|--------|---------|-------|----------|
| 17.5W | 1500   | 230V    | 120°  | No       |

Kanlux RIFA LED is a unique ceiling light. It stands out from other lights of this type because of its fabric shade, which makes it not only practical but above all decorative. We have prepared 4 colour combinations to match your interior, and you can choose between two light colours - neutral or warm. Kanlux RIFA LED is an ideal solution for low-ceilinged rooms where you need strong light but don't want to give up its decorative character.