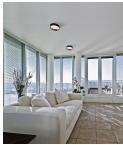

# **Product short description:**

| Power | Lumens | Voltage | Angle | Dimmable |
|-------|--------|---------|-------|----------|
| 17.5W | 1500   | 230V    | 120°  | No       |

Kanlux RIFA LED is a unique ceiling light. It stands out from other lights of this type because of its fabric shade, which makes it not only practical but above all decorative. We have prepared 4 colour combinations to match your interior, and you can choose between two light colours - neutral or warm. Kanlux RIFA LED is an ideal solution for low-ceilinged rooms where you need strong light but don't want to give up its decorative character.