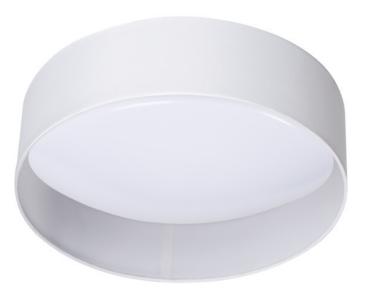

# Ceiling LED light RIFA 17.5W Ø 400mm 3000K white

## **Product short description:**

| Power | Lumens | Voltage | Angle | Dimmable |
|-------|--------|---------|-------|----------|
| 17.5W | 1450   |         | 120°  | No       |

Kanlux RIFA LED is a unique ceiling light. It differs from other lights in that it has a fabric shade, which makes it not only practical but also decorative. We have prepared 4 colour combinations to match your interior, and you can choose between two light colours - neutral or warm. Kanlux RIFA LED is an ideal solution for low-ceilinged rooms where you need strong light but don't want to give up its decorative character.