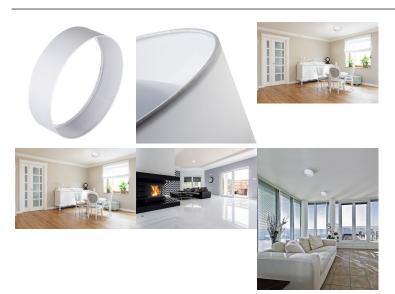

## **Product short description:**

| Power | Lumens | Voltage | Angle | Dimmable |
|-------|--------|---------|-------|----------|
| 17.5W | 1450   |         | 120°  | No       |

Kanlux RIFA LED is a unique ceiling light. It differs from other lights in that it has a fabric shade, which makes it not only practical but also decorative. We have prepared 4 colour combinations to match your interior, and you can choose between two light colours - neutral or warm. Kanlux RIFA LED is an ideal solution for low-ceilinged rooms where you need strong light but don't want to give up its decorative character.