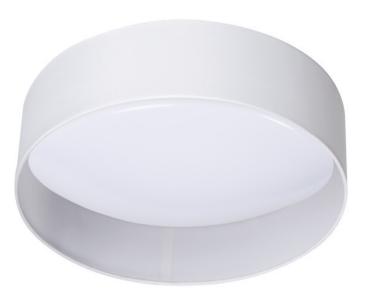

# Ceiling LED light RIFA 17.5W Ø 400mm 4000K white

# **Product short description:**

| Power | Lumens | Voltage | Angle | Dimmable |
|-------|--------|---------|-------|----------|
| 17.5W | 1500   |         | 120°  | No       |

Kanlux RIFA LED is a unique ceiling light. It stands out from other lights of this type because of its fabric shade, which makes it not only practical but above all decorative. We have prepared 4 colour combinations to match your interior, and you can choose between two light colours - neutral or warm. Kanlux RIFA LED is an ideal solution for low-ceilinged rooms where you need strong light but don't want to give up its decorative character.