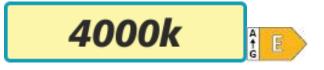

# Ceiling LED light RIFA 17.5W Ø 400mm 4000K white

# **Product short description:**

| Power | Lumens | Voltage | Angle | Dimmable |
|-------|--------|---------|-------|----------|
| 17.5W | 1500   |         | 120°  | No       |

Kanlux RIFA LED is a unique ceiling light. It stands out from other lights of this type because of its fabric shade, which makes it not only practical but above all decorative. We have prepared 4 colour combinations to match your interior, and you can choose between two light colours - neutral or warm. Kanlux RIFA LED is an ideal solution for low-ceilinged rooms where you need strong light but don't want to give up its decorative character.