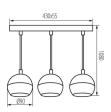

## **Product short description:**

The luminaire is sold without a bulb.

Kanlux GALOBA is a complete range of luminaires, including suspended luminaires (GALOBA C), wall lights (GALOBA W) and fixing accessories for walls and ceilings. Kanlux GALOBA C pendant lights can be used to illuminate islands or tables, while wall and ceiling lights (from 1 to 4 points of light) can be used in a living room, hall or bedroom. The arrangement can be completed by wall lights with the switch in the base. All the luminaires in the GALOBA range have a removable lampshade so that the light sources can be changed quickly and easily. The maximum height of the light source in GALOBA luminaires is 55 mm.