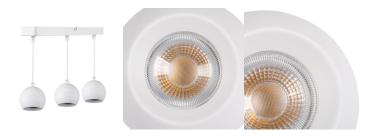

# GALOBA 3xGU10 pendant luminaire White

## **Product short description:**

The luminaire is sold without a bulb.

Kanlux GALOBA is a complete range of luminaires, including suspended luminaires (GALOBA C), wall lights (GALOBA W) and fixing accessories for walls and ceilings. Kanlux GALOBA C pendant lights can be used to illuminate islands or tables, while wall and ceiling lights (from 1 to 4 points of light) can be used in a living room, hall or bedroom. The arrangement can be completed by wall lights with the switch in the base. All the luminaires in the GALOBA range have a removable lampshade so that the light sources can be changed quickly and easily. The maximum height of the light source in GALOBA luminaires is 55 mm.