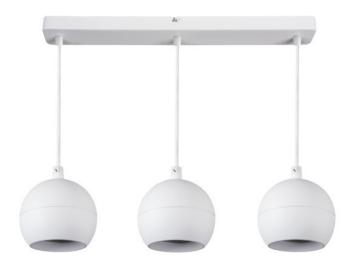

# GALOBA 3xGU10 pendant luminaire White

## **Product short description:**

The luminaire is sold without a bulb.

Kanlux GALOBA is a complete range of luminaires, including suspended luminaires (GALOBA C), wall lights (GALOBA W) and fixing accessories for walls and ceilings. Kanlux GALOBA C pendant lights can be used to illuminate islands or tables, while wall and ceiling lights (from 1 to 4 points of light) can be used in a living room, hall or bedroom. The arrangement can be completed by wall lights with the switch in the base. All the luminaires in the GALOBA range have a removable lampshade so that the light sources can be changed quickly and easily. The maximum height of the light source in GALOBA luminaires is 55 mm.