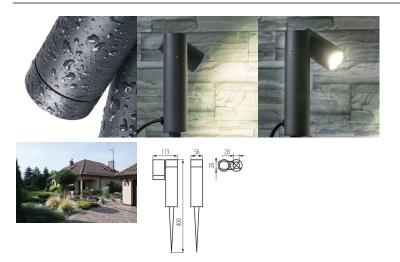

## **Product short description:**

The luminaire is sold without a bulb.

| Base: | Dimensions:           |
|-------|-----------------------|
| GU10  | (Ø x H) :Ø 56 x 400mm |

Kanlux USTI luminaires are ideal for directional lighting of greenery, rockeries, facades or interesting architectural features that you want to highlight. The design, with its moveable head, allows the light to be freely adjusted and directed in the chosen direction. It is possible to choose a luminaire with one or two light points (the light elements can be positioned independently of each other). Kanlux USTI luminaires are compatible with GU10 sources.