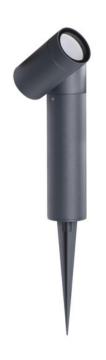

# USTI SP GU10 IP54 Piquet Spotlight

## **Product short description:**

The luminaire is sold without a bulb.

| Base: | Dimensions:           |
|-------|-----------------------|
| GU10  | (Ø x H) :Ø 56 x 400mm |

Kanlux USTI luminaires are ideal for directional lighting of greenery, rockeries, facades or interesting architectural features that you want to highlight. The design, with its moveable head, allows the light to be freely adjusted and directed in the chosen direction. It is possible to choose a luminaire with one or two light points (the light elements can be positioned independently of each other). Kanlux USTI luminaires are compatible with GU10 sources.