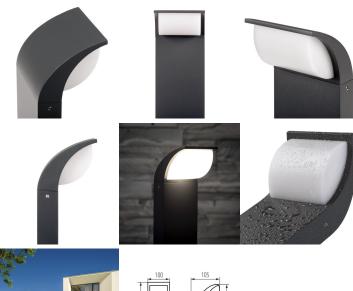

Kanlux ABETE are outdoor luminaires for those who appreciate classics and simplicity. Two 60 and 80 cm high bollards and two wall lights (one with motion detector - SE) offer a universal and functional design. The elegant, slimline design means that Kanlux ABETE luminaires can be used widely and universally in both private gardens and commercial projects.

## Product gallery: