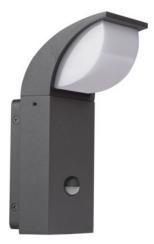

## Outdoor luminaire & LED detector ABETE LED 4000k 7w ip44

**Product price:** 

€42.90 tax included

Kanlux ABETE are outdoor luminaires for those who appreciate classics and simplicity. Two 60 and 80 cm high bollards and two wall lights (one with motion detector - SE) offer a universal and functional design. The elegant, slimline design means that Kanlux ABETE luminaires can be used widely and universally in both private gardens and commercial projects.