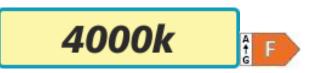

## **Product codes:**

Reference: 36573 EAN13: 5905339365736 UPC: -

Product short description:

| Power    | Temperature     | Lumens        |
|----------|-----------------|---------------|
| 7W       | 4000K           | 540           |
| Angle    | Voltage         | IP protection |
| 300°     | 230V            | 44            |
| Detector | Dimensions:     |               |
| Yes      | See description |               |
|          |                 |               |