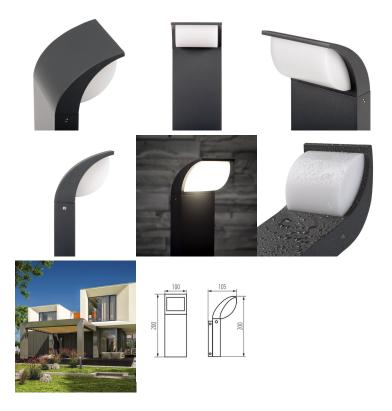

Kanlux ABETE are outdoor luminaires for those who appreciate classics and simplicity. Two 60 and 80 cm high bollards and two wall lights (one with motion detector - SE) offer a universal and functional design. The elegant, slimline design means that Kanlux ABETE luminaires can be used widely and universally in both private gardens and commercial projects.

### **Product gallery:**