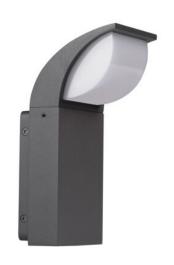

# ABETE LED outdoor luminaire 4000k 7w ip44

Kanlux ABETE are outdoor luminaires for those who appreciate classics and simplicity. Two 60 and 80 cm high bollards and two wall lights (one with motion detector - SE) offer a universal and functional design. The elegant, slimline design means that Kanlux ABETE luminaires can be used widely and universally in both private gardens and commercial projects.