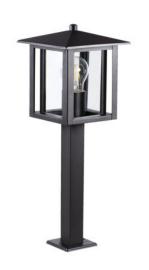

# **Product short description:**

The luminaire is sold without a bulb.

| Detector | Dimensions:     |
|----------|-----------------|
| No       | See description |
|          |                 |

A simple, modern shape integrated into metal and glass characterises the Kanlux SELTO family of garden lights. Thanks to its shape, it is suitable for both classic gardens and those inspired by the Asian style (a reference to the shape of the pagoda). The additional functionality of the collar at the base makes the luminaire easy to install. Luminaires suitable for E27 light sources.