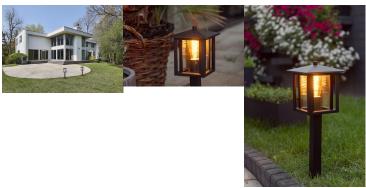

# **Product short description:**

The luminaire is sold without a bulb.

| Detector | Dimensions:     |
|----------|-----------------|
| No       | See description |
|          |                 |

A simple, modern shape integrated into metal and glass characterises the Kanlux SELTO family of garden lights. Thanks to its shape, it is suitable for both classic gardens and those inspired by the Asian style (a reference to the shape of the pagoda). The additional functionality of the collar at the base makes the luminaire easy to install. Luminaires suitable for E27 light sources.