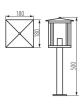

# **Product short description:**

The luminaire is sold without a bulb.

| Detector | Dimensions:     |
|----------|-----------------|
| No       | See description |
|          |                 |

A simple, modern shape integrated into metal and glass characterises the Kanlux SELTO family of garden lights. Thanks to its shape, it is suitable for both classic gardens and those inspired by the Asian style (a reference to the shape of the pagoda). The additional functionality of the collar at the base makes the luminaire easy to install. Luminaires suitable for E27 light sources.