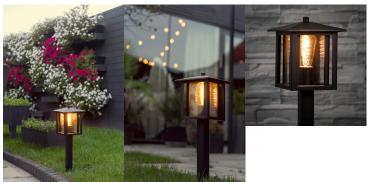

# **Product short description:**

The luminaire is sold without a bulb.

| Detector | Dimensions:     |
|----------|-----------------|
| No       | See description |
|          |                 |

A simple, modern shape integrated into metal and glass characterises the Kanlux SELTO family of garden lights. Thanks to its shape, it is suitable for both classic gardens and those inspired by the Asian style (a reference to the shape of the pagoda). The additional functionality of the collar at the base makes the luminaire easy to install. Luminaires suitable for E27 light sources.