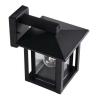

## **Product short description:**

The luminaire is sold without a bulb.

| Detector | Dimensions:     |
|----------|-----------------|
| No       | See description |

A simple, modern shape integrated into metal and glass characterises the Kanlux SELTO family of garden lights. Thanks to its shape, it is suitable for both classic gardens and those inspired by the Asian style (a reference to the shape of the pagoda). The additional functionality of the collar at the base makes the luminaire easy to install. Luminaires suitable for E27 light sources.