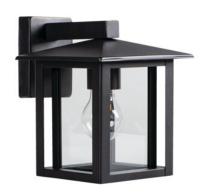

## **Product short description:**

The luminaire is sold without a bulb.

| Detector | Dimensions:     |
|----------|-----------------|
| No       | See description |

A simple, modern shape integrated into metal and glass characterises the Kanlux SELTO family of garden lights. Thanks to its shape, it is suitable for both classic gardens and those inspired by the Asian style (a reference to the shape of the pagoda). The additional functionality of the collar at the base makes the luminaire easy to install. Luminaires suitable for E27 light sources.