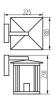

## **Product short description:**

The luminaire is sold without a bulb.

| Detector | Dimensions:     |
|----------|-----------------|
| No       | See description |

A simple, modern shape integrated into metal and glass characterises the Kanlux SELTO family of garden lights. Thanks to its shape, it is suitable for both classic gardens and those inspired by the Asian style (a reference to the shape of the pagoda). The additional functionality of the collar at the base makes the luminaire easy to install. Luminaires suitable for E27 light sources.