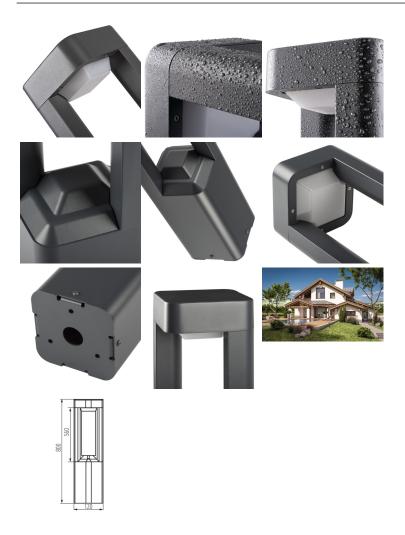

# **Product short description:**

The luminaire is sold without a bulb.

| Detector | Dimensions:     |
|----------|-----------------|
| No       | See description |
|          |                 |

Kanlux PEVO is an outdoor light with a stable, robust construction. These luminaires are suitable for gardens with little vegetation. They have been designed for walking areas, avenues and green spaces next to apartment blocks. The bollards and the Kanlux PEVO wall light produce an interesting and discreet lighting effect. The luminaires can be fitted with replaceable light sources with GX53 bases, giving the luminaire a special character and the appearance of an integrated light source.