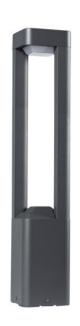

# **Product short description:**

The luminaire is sold without a bulb.

| Detector | Dimensions:     |
|----------|-----------------|
| No       | See description |
|          |                 |

Kanlux PEVO is an outdoor light with a stable, robust construction. These luminaires are suitable for gardens with little vegetation. They have been designed for walking areas, avenues and green spaces next to apartment blocks. The bollards and the Kanlux PEVO wall light produce an interesting and discreet lighting effect. The luminaires can be fitted with replaceable light sources with GX53 bases, giving the luminaire a special character and the appearance of an integrated light source.