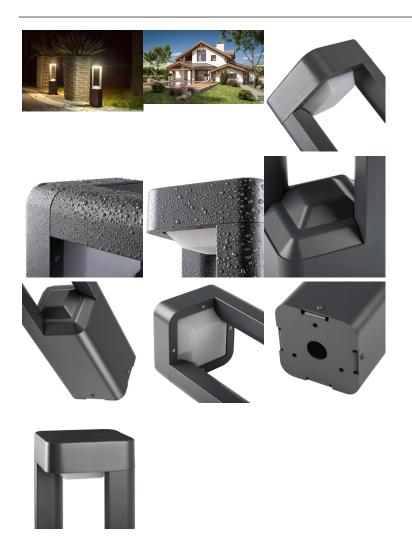

# **Product short description:**

The luminaire is sold without a bulb.

| Detector | Dimensions:     |
|----------|-----------------|
| No       | See description |
|          |                 |

Kanlux PEVO is an outdoor lighting system with a stable, robust construction. These luminaires are suitable for gardens with little vegetation. They have been designed for walking areas, avenues and green spaces next to apartment blocks. The bollards and the Kanlux PEVO wall light produce an interesting and discreet lighting effect. The luminaires can be fitted with replaceable light sources with GX53 bases, giving the luminaire a special character and the appearance of an integrated light source.