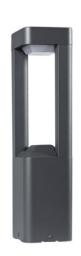

# **Product short description:**

The luminaire is sold without a bulb.

| Detector | Dimensions:     |
|----------|-----------------|
| No       | See description |
|          |                 |

Kanlux PEVO is an outdoor lighting system with a stable, robust construction. These luminaires are suitable for gardens with little vegetation. They have been designed for walking areas, avenues and green spaces next to apartment blocks. The bollards and the Kanlux PEVO wall light produce an interesting and discreet lighting effect. The luminaires can be fitted with replaceable light sources with GX53 bases, giving the luminaire a special character and the appearance of an integrated light source.